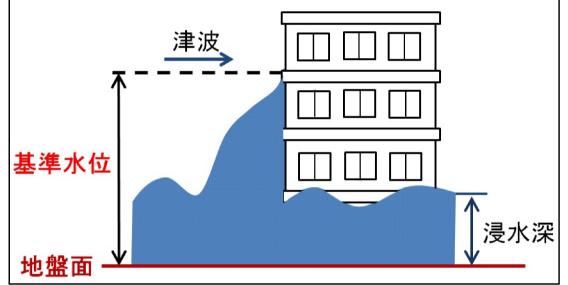

【留意事項】

〇 「津波災害警戒区域」は、津波防災地域づくりに関する法律(平成23年法律)第123号(以下「津波法」という))第

域内の宅地建物を取引する場合、宅地建物取引業法(昭和27年法律第176号)第35条に基づく重要事項の説明の対象とな ります。

〇 「基準水位」は、津波法第53条第2 項に基づく水位で、津波の発生時におけ る避難施設の避難上有効な高さ等の基準 となるものです。

「基準水位」は、津波浸水想定に定 める浸水深に係る水位に建造物への衝突による津波の水位の上昇を考慮して必要と認められる値を加えて定める水位であり、地盤面からの高さ(m単位)で表示して、 ています。(下図参照)