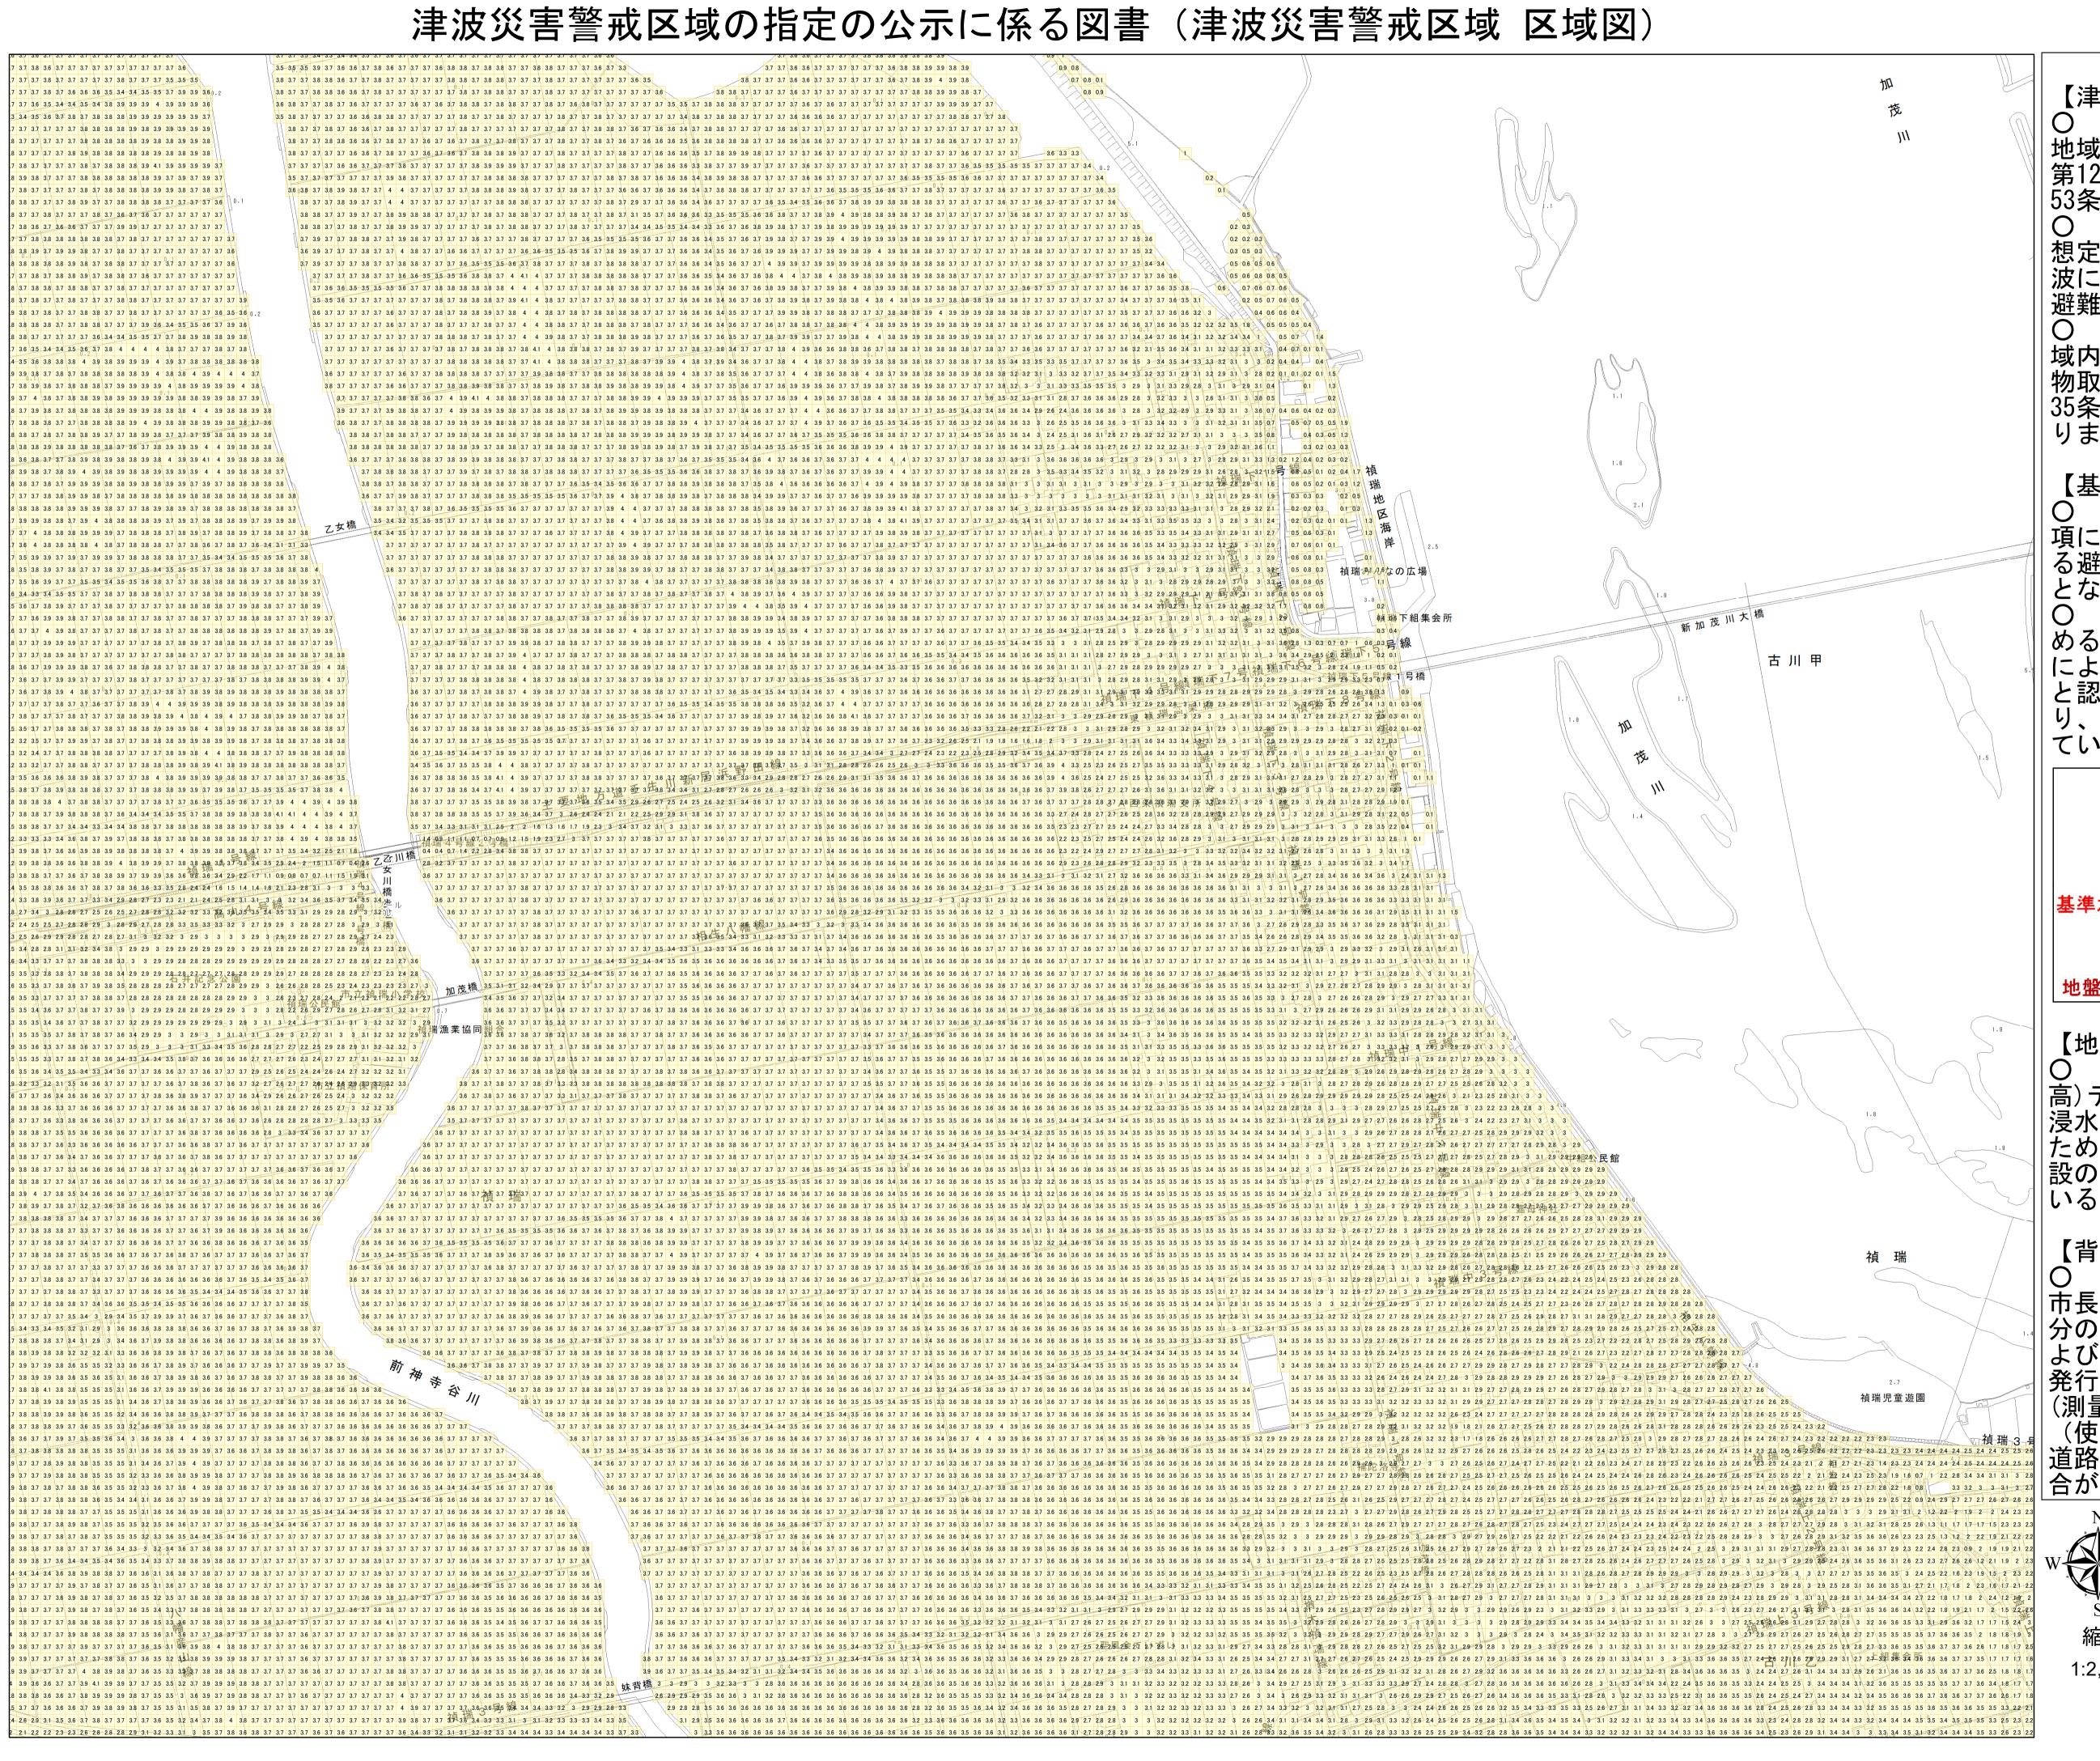

【留意事項】

〇 「津波災害警戒区域」は、津波防災地域づくりに関する法律(平成23年法律)第123号(以下「津波法」という))第

域内の宅地建物を取引する場合、宅地建物取引業法(昭和27年法律第176号)第35条に基づく重要事項の説明の対象とな ります。

〇 「基準水位」は、津波法第53条第2 項に基づく水位で、津波の発生時におけ る避難施設の避難上有効な高さ等の基準 となるものです。

「基準水位」は、津波浸水想定に定 める浸水深に係る水位に建造物への衝突による津波の水位の上昇を考慮して必要と認められる値を加えて定める水位であり、地盤面からの高さ(m単位)で表示して、 ています。(下図参照)

【地形(標高)データ】 〇 基準水位の算出に用いた「地形(標高)データ」は、平成25年度公表の津波 浸水想定図作成時に使用した地形である ため、その後の開発に伴う盛土や個別施 設の微細な土地の形状が現況と異なって いる場合があります。

O この地図の作成に当たっては、西条 市長の承認を得て、同市発行の2500 分の1図(承認番号 西都第267号)、および、国土地理院長の承認を得て、同院 発行の基盤地図情報を使用しました。

(測量法に基づく国土地理院長承認 (使用) R 2JHs 689) 道路や建物などが現況と異なっている場 合があります。

基準水位

(単位: m

西条市